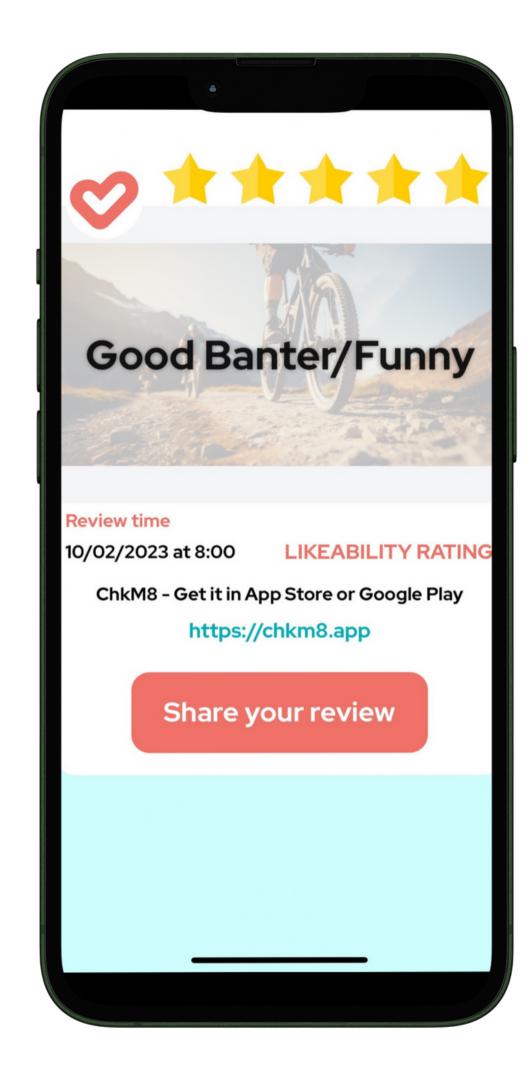

#### Likeability/Integrity

18-29 Men and Women
Allows others to know that you're legit.

Eliminates the Flakes and Fakes

Allows users to immediately share Likeability and Integrity Ratings

Consensual and Anonymous Ratings