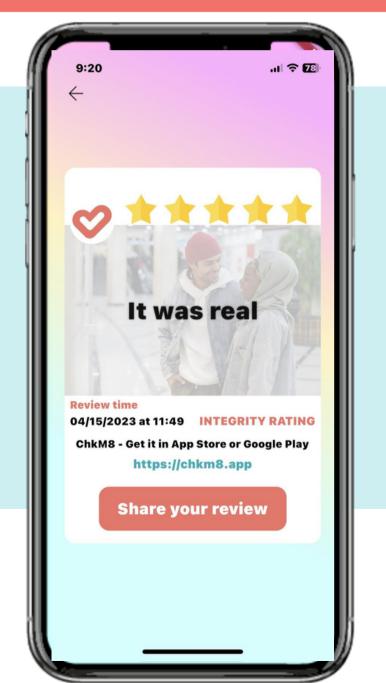

#### **Top Three Concerns When Meeting Someone New**

#KnowB4TheyGo #KnowB4YouStart

Users Bring Value with their Composite Ratings

Edit **Lock Box** Code Review Bio Issued on 10/28/2022 at 10:44 AM 11 Viewers Safety Rating Very Safe 0 5.0 Likeability Rating **Great Time Integrity Rating Very Accurate** 4.8 (30 reviews) Go to Home

Allows users to immediately share Likeability and Integrity Ratings

Consensual and Anonymous Ratings