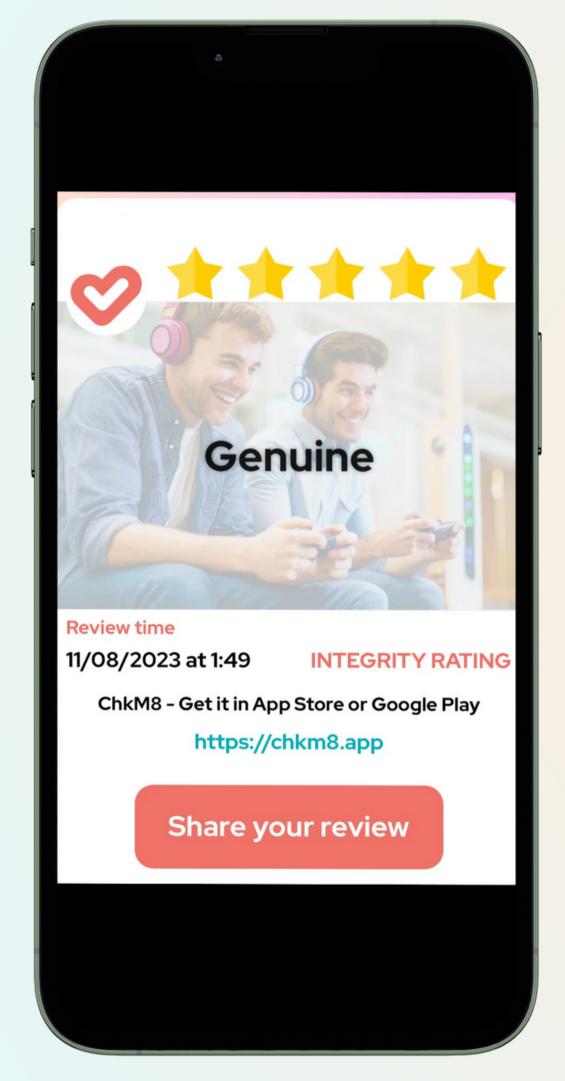

#### Likeability/Integrity

18-29 Men and Women
Allows others to know that you're legit.

Eliminates the Flakes and Fakes

Allows users to immediately share Likeability and Integrity Ratings

Consensual and Anonymous Ratings