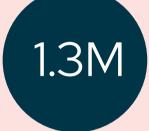

# FIRST TIME MEETUP IS RISKY ESPECIALLY FOR WOMEN

of all US Women have experienced Sexual Violence

US Women commit suicide each day, attributed to Sexual Assault

Women are assaulted each year. **2 out of 3** don't' report.