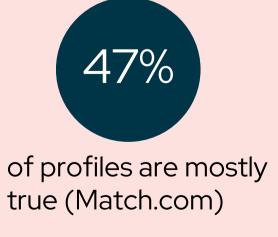

# THREE BIGGEST COMPLAINTS FROM ONLINE DATING USERS

#### **GHOSTING**

Disappearing After Initial Contact

#### **CATFISHING**

Person Fabricating Who They Are

#### **GASLIGHTING**

Creating False Scenarios

WASTE OF TIME