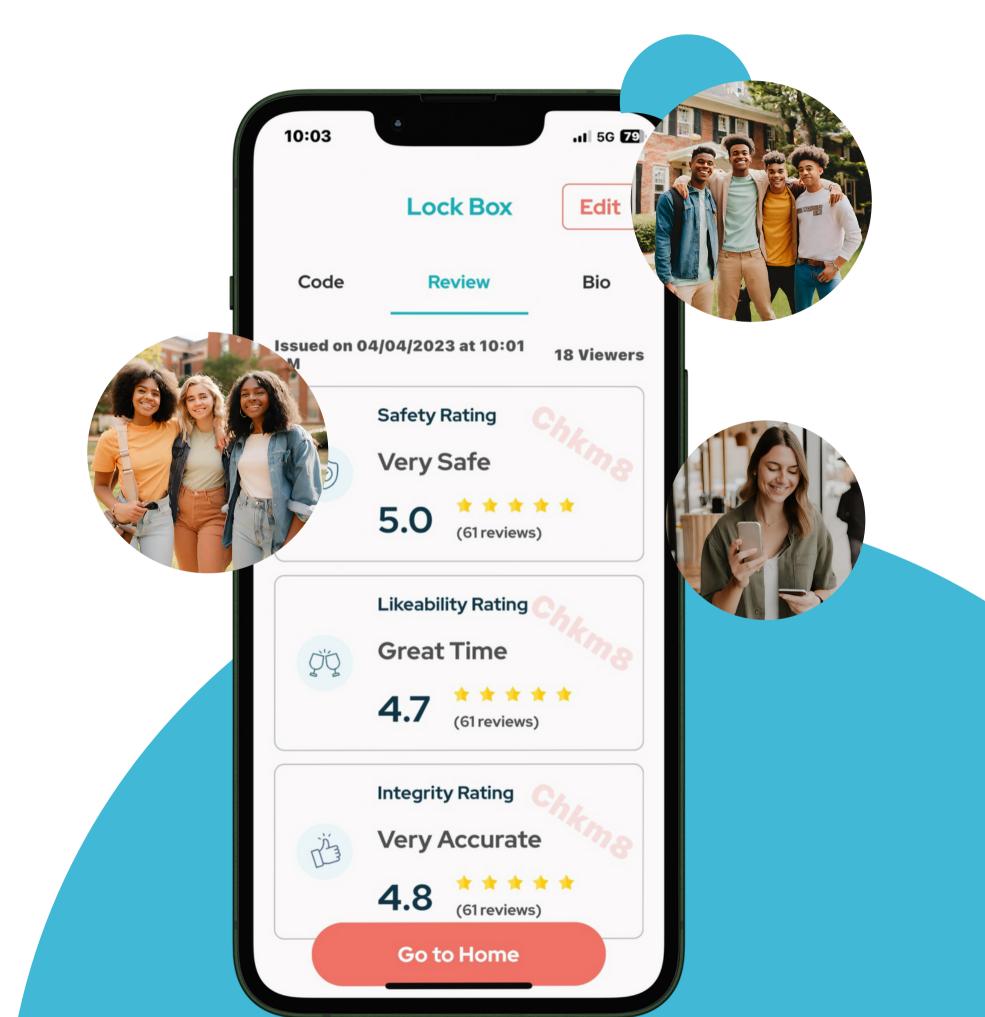

#### **Top Three Concerns When Meeting Someone New**

#KnowB4TheyGo #KnowB4YouStart

Users Bring Value with their Composite Ratings

Edit **Lock Box** Code Review Bio Issued on 10/28/2022 at 10:44 AM 11 Viewers Safety Rating Very Safe 0 5.0 Likeability Rating **Great Time Integrity Rating Very Accurate** 4.8 (30 reviews) Go to Home