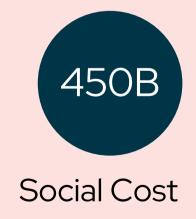

# FIRST TIME MEETUP IS RISKY ESPECIALLY FOR WOMEN

of all US Women have experienced Sexual Violence

US Women commit suicide each day, attributed to Sexual Assault

Women are assaulted each year. **2 out of 3** don't' report.